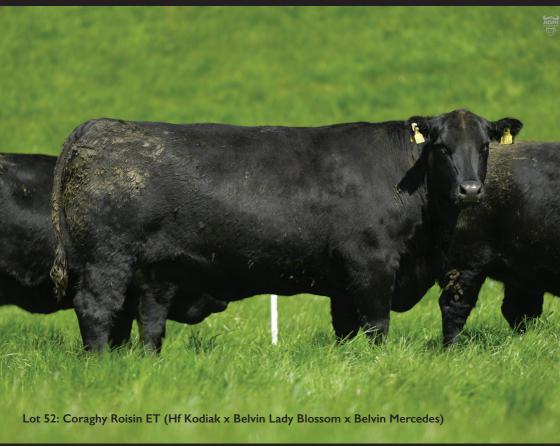

#### i of 52 CORAGHY ROISIN ET ID: 372213154980334 **Breed:** Angus Sex: Female **DOB**: 02-Aug-2018 Owner: Thomas O'Harte - Leonards Island Clones Co Monaghan Breeder: Tc Advantage Sire: Hf Kodiak 5r Sandy Bar Advantage Sandy Bar Jemina 44k 1274305CA35 43m Vermilion Yellowstone [Ss] Wilbar Ruby 955n Wilbar Ruby 161j O G L Battle Cry 427 128 Dam: Belvin Lady Blossom 64'04 Belvin Mercedes 32'02 1207073 Belvin Lady Blossom 47'97 Woodlawn Stockvard 208 **Belvin Lady Blossom** Belvin Lady Blossom 45'97 Evaluation Date: May 2021 **Next Evaluation Date:** 27-Jul-2021 Star Rating (Within €uro value Index Star rating (across **Economic Indexes** per progeny Reliability all beef breeds) Angus breed) €139 44% \*\*\*\* \*\*\*\* Replacement €82 48% **Terminal** (Average) Calving Difficulty (births requiring considerable assistance; % 3 & 4) When Mated With: Value Reliability Beef cows +2.8% 66% Breed avg: 2.05%, All breeds avg: 3.9% (High) **Beef heifers** +5.8% 48% Breed avg: 4.73%, All breeds avg: 8.14% (Average) Star Rating (Within Star rating (across Angus breed) Value Reliability **Key Replacement Profit Traits** all beef breeds) **Expected Progeny Performance** \*\*\* Docility (1-5 scale) 0.02 39% \*\*\* Breed avg: 0.01, All breeds avg: 0.02 scale (Low) Carcass weight (kg) \*\*\*\* 51% \*\*\* +15ka Breed avg: 6.05kg, All breeds avg: 16.78kg (Average) Carcass conformation (1-15 scale) +0.3442% $\star$ $\star$ Breed avg: 0.67,All breeds avg: 1.42 scale (Average) **Expected Daughter Breeding Performance** Daughter calving diff (% 3 & 4) +6.7% 57% Breed avg: 6.42%, All breeds avg: 5.35% \*\*\*\* \*\*\*\* 43% Daughter Milk (kg) +9.2kg (Average) Breed avg: 5.84kg,All breeds avg: 2.44kg \*\*\* $\star$ Daughter calving interval (days) -2.65davs 36% Breed avg: -4.51days, All breeds avg: -0.88days (Low)

### **NOTES**

Belvin Lady Blossom 64'04 was the \$16,000 high seller in the 2005 Black Magic sale. She has proven to be a very popular donor female, with numerous sons in Ireland in AI studs and pedigree Angus herds. She is also the mother of Belvin Ultimatum 13'08, the 2009 Calgary Bull Sale high-seller at \$20,000 to Dalrene Farms. In 2008, she was an RBC supreme top 10 finalist at Agribition. Hf Kodiak has bred stock to \$22,000. High replacement index at €139. We lost her first calf at one month through no fault of Roisin's. Served on 11th May to Stouphill Bomber (AA5373). Scanning details on day of sale.