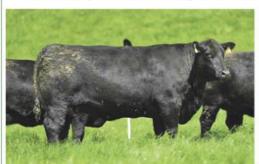

#### i of 52 CORAGHY ROISIN ET ID: 372213154980334 **Breed:** Angus Sex: Female **DOB**: 02-Aug-2018 Owner: Thomas O'Harte - Leonards Island Clones Co Monaghan Breeder: Tc Advantage Sire: Hf Kodiak 5r Sandy Bar Advantage Sandy Bar Jemina 44k 1274305CA35 43m Vermilion Yellowstone [Ss] Wilbar Ruby 955n Wilbar Ruby 161j O G L Battle Cry 427 128 Dam: Belvin Lady Blossom 64'04 Belvin Mercedes 32'02 1207073 Belvin Lady Blossom 47'97 Woodlawn Stockvard 208 **Belvin Lady Blossom** Belvin Lady Blossom 45'97 Evaluation Date: May 2021 **Next Evaluation Date:** 27-Jul-2021 Star Rating (Within €uro value Index Star rating (across **Economic Indexes** per progeny Reliability all beef breeds) Angus breed) €139 44% \*\*\*\* \*\*\*\* Replacement €82 48% **Terminal** (Average) Calving Difficulty (births requiring considerable assistance; % 3 & 4) When Mated With: Value Reliability Beef cows +2.8% 66% Breed avg: 2.05%, All breeds avg: 3.9% (High) **Beef heifers** +5.8% 48% Breed avg: 4.73%, All breeds avg: 8.14% (Average) Star Rating (Within Star rating (across Angus breed) Value Reliability **Key Replacement Profit Traits** all beef breeds) **Expected Progeny Performance** \*\*\* Docility (1-5 scale) 0.02 39% \*\*\* Breed avg: 0.01, All breeds avg: 0.02 scale (Low) Carcass weight (kg) \*\*\*\* 51% \*\*\* +15ka Breed avg: 6.05kg, All breeds avg: 16.78kg (Average) Carcass conformation (1-15 scale) +0.3442% $\star$ $\star$ Breed avg: 0.67,All breeds avg: 1.42 scale (Average) **Expected Daughter Breeding Performance** Daughter calving diff (% 3 & 4) +6.7% 57% Breed avg: 6.42%, All breeds avg: 5.35% \*\*\*\* \*\*\*\* 43% Daughter Milk (kg) +9.2kg (Average) Breed avg: 5.84kg,All breeds avg: 2.44kg \*\*\* $\star$ Daughter calving interval (days) -2.65davs 36% Breed avg: -4.51days, All breeds avg: -0.88days (Low)

### **NOTES**

Belvin Lady Blossom 64'04 was the \$16,000 high seller in the 2005 Black Magic sale. She has proven to be a very popular donor female, with numerous sons in Ireland in AI studs and pedigree Angus herds. She is also the mother of Belvin Ultimatum 13'08, the 2009 Calgary Bull Sale high-seller at \$20,000 to Dalrene Farms. In 2008, she was an RBC supreme top 10 finalist at Agribition. Hf Kodiak has bred stock to \$22,000. High replacement index at €139. We lost her first calf at one month through no fault of Roisin's. Served on 11th May to Stouphill Bomber (AA5373). Scanning details on day of sale.