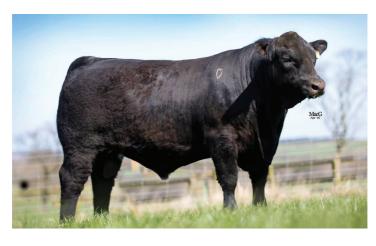

RAWS |
|---------------|-----------------|-------|---------------------|
| 400           | BB4438          | BB    | 2                   |
| 401           | Solpoll Pounder | HE    | 7                   |
| 402           | Bolide          | PT    | 2                   |
| 403           | Kentucky Kid    | HE    | 3                   |
| 404           | Hurricane       | PT    | 3                   |
| 405           | Goldspice       | HE    | 3                   |
| 406           | Hazzard         | BB    | 3                   |
| 407           | VDC             | BB    | 1                   |
| 408           | RYP             | BB    | 2                   |
| 409           | EDJ             | BB    | 2                   |
| 410           | MNZ             | BB    | 2                   |



Rawburn Jagger Eric

# Harte Farms Pedigree beef Dispersal Sale

# Saturday 24th July @1pm

On Farm Sale at Coraghy, Clones Co. Monaghan

Complete dispersal sale of over 150 head of pedigree cattle Limousin, Simmental, Aberdeen Angus and Charolais herds





30 In calf cows,
39 cows with calves at foot
13 in calf heifers,
12 maiden heifers,
17 weanling heifers and bulls
8 recipients carrying embryos
30 frozen embryos and selection of sought after semen





Ringside and online bidding via Elphin Martbids

Sale Enquiries: 086 8576168 | 087 1218734
To register for online bidding phone Elphin Mart on 071 9635061
Auctioneer: Tom Cox