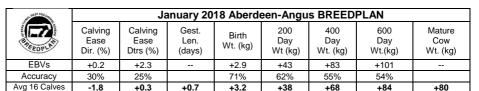

#### Service:

Served 20/01/2018 by Oakchurch Firefox R233 (lot 91)

| Mary pers percon |                             | Ja                          | anuary 20               | 18 Aberde         | en-Angus BREEDPLAN    |                        |                       |                           |  |
|------------------|-----------------------------|-----------------------------|-------------------------|-------------------|-----------------------|------------------------|-----------------------|---------------------------|--|
| RATE DPLA        | Calving<br>Ease<br>Dir. (%) | Calving<br>Ease<br>Dtrs (%) | Gest.<br>Len.<br>(days) | Birth<br>Wt. (kg) | 200<br>Day<br>Wt (kg) | 400<br>Day<br>Wt. (kg) | 600<br>Day<br>Wt.(kg) | Mature<br>Cow<br>Wt. (kg) |  |
| EBVs             | -3.8                        | -0.7                        |                         | +3.6              | +44                   | +86                    | +104                  | +97                       |  |
| Accuracy         | 44%                         | 37%                         |                         | 74%               | 67%                   | 67%                    | 64%                   | 55%                       |  |
| Avg 16 Calves    | -1.8                        | +0.3                        | +0.7                    | +3.2              | +38                   | +68                    | +84                   | +80                       |  |

| THE<br>ABERDEEN-ANGUS<br>CATTLE SOCIETY | Milk | Scrotal<br>Size<br>(cm) | Eye<br>Muscle<br>Area<br>(Sq.cm) | Fat<br>(mm) | Retail<br>Beef<br>Yield | IMF<br>% | Terminal<br>Sire<br>Index | Self<br>Replacing<br>Index |
|-----------------------------------------|------|-------------------------|----------------------------------|-------------|-------------------------|----------|---------------------------|----------------------------|
| EBVs                                    | +15  |                         |                                  |             |                         |          | +44                       | +55                        |
| Accuracy                                | 47%  |                         |                                  |             |                         |          |                           |                            |
| Avg 16 Calves                           | +11  | +0.9                    | +3.6                             | -1.3        | +1.0                    | +0.0     | +31                       | +41                        |