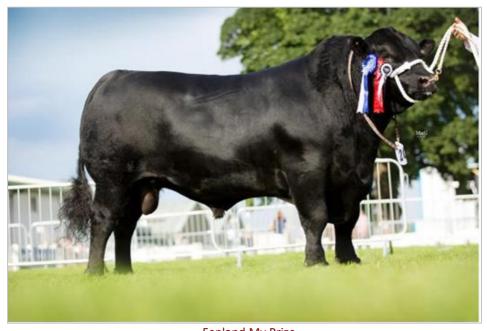

Fenland My Prize
Male Champion, Royal Highland Show, 2016
(DONNIE HERD)

The Donnie herd was established in 2010 with a purchase from John Moss, Glebe Farm, with further purchases followed from Rulesmains, Inkpen, Rawburn and the Houghton Herds. The initial herd sire was Glympton To Bee he proved very successful and we have retained several of his heifers and bull calves. The current herd sire is Fenland My Prize. He was purchased from John Elliot (Rawburn) having won Male Champion Royal Highland Show 2016. The majority of the females are in calf to him and should be an exciting prospect.