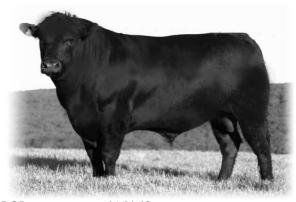

#### **OUR CHAMPION STOCK BULLS**

#### FRIARSTOWN EMPIRE J160

**DOB:** 05.09.09

**Tag No:** IE2418865 20160

Sire: AYNHO ROSSITER ERIC B125

Dam: RAWBURN ELLEN ERICA E398

Sire of Sire: BELVIN KINCAID 27'00 (IMP)

Dam of Sire: AYNHO ROSA ERICA Y294