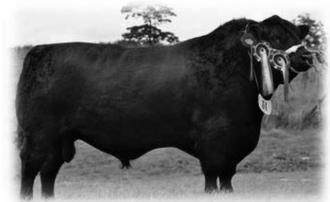

#### TARA BOBBIE L902

**DOB:** 02.10.11

**Tag No:** IE2815279 20902

Sire: RAWBURN LORD ROCKET F609

**Dam:** TARA BELLE H573

Sire of Sire: WEDDERLIE NETMARK A281

Dam of Sire: RAWBURN LADY ROSS A105

Sire of Dam: BALLYHSHANNON AARON (IMP)

**Dam of Dam:** TARA BELINDA D310