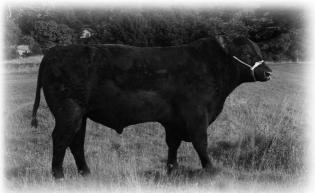

#### CASTLEHSHANE MARTY F666

**DOB:** 14.11.06

**Tag No:** IE1411393 60666

Sire: EMM COMMANDER 15P
Dam: DMM MISS BELLE 35N (ET)

**Sire of Sire:** DMM FLEX 3M

Dam of Sire:
Sire of Dam:
Dam of Sire:
DMM DYNA MISS 33K (ET)
DMM TRACTION 109J
RON'S BELLE 40C (ET)